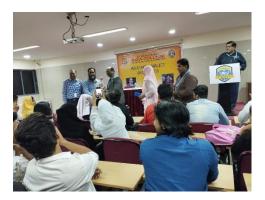

The Chief Guest Dr.Saleem Khan, Deputy Director of ICAI and a proud Alumni of Rizvi College motivated the young generation and Alumni to focus on their career. The Vice Principal, Dr. D.V. Parhad expressed his gratitude to the Chief Guest and suggested to the Alumni present to connect with the college and benefit from networking. On this occasion Dr. D.V. Parhad announced the reformation of the Alumni Managing Committee after the Covid pandemic. Dr. Saleem Khan, Dr. Alkama G. Faqih and Mr. Nadeem Parve will be the core Managing Committee Members and others will join them gradually.

The Principal, Dr. Ashfaq Khan thanked all Alumni for attending the meet and wished them all to be the part of the Institute and the Alumni Association forever. He expressed hope that the reconstituted Managing Committee will proactively grow and strengthen the Institute.